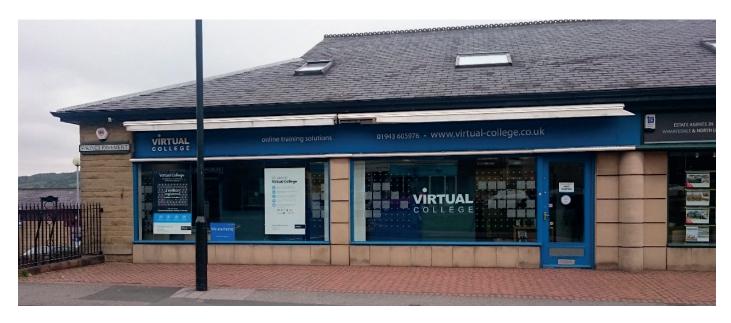

## **Head Office**Marsel House

Entrance to our registered office is via our reception at the front of Marsel House – between the hours of 8:30am and 5pm.

Outside these hours, visitors should continue around the side of the building to the door with the blue sign above it (pictured below) and ring the buzzer for Virtual College.