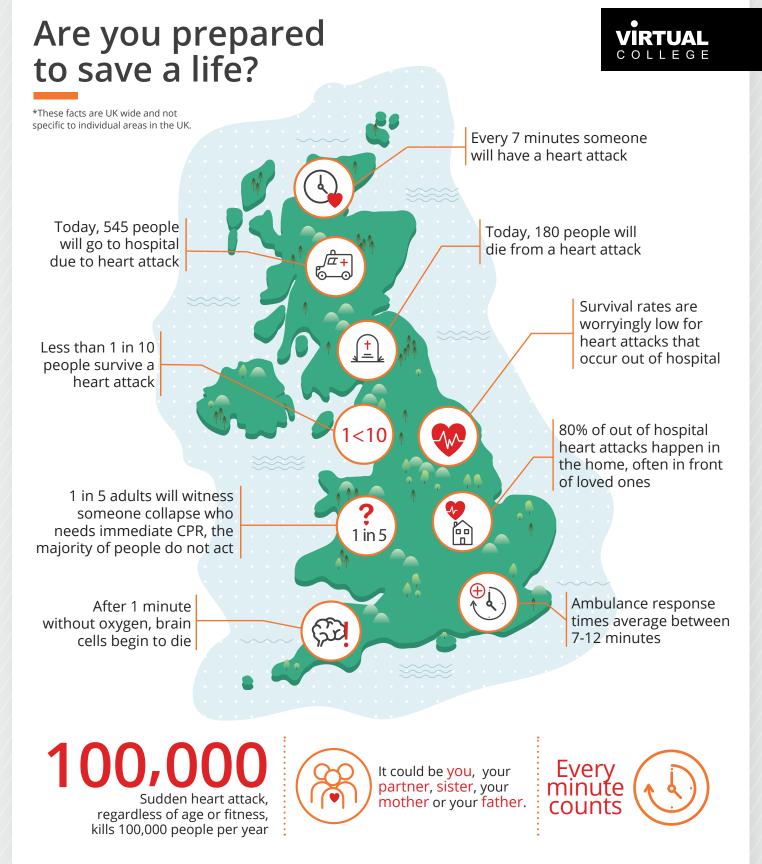

## **LEARN CPR NOW**

Register now at www.virtual-college.co.uk/Prepared

## References:

Heart UK – The Cholesterol Charity – Key facts & figures: heartuk.org.uk/press/press-kit/key-facts-figures

BHF UK Fact sheet last reviewed and updated February 201. www.bhf.org.uk/research/heart-statistics

BHF – Nation of Lifesavers Policy Statement: www.bhf.org.uk/about-us/our-policies/emergency-life-support-skills Arrhythmia Alliance

www.heartrhythmalliance.org/aa/uk/sudden-cardiac-arrest-faqs

Research by Warwick University & funded by BHF

sciencebusiness.net/healthy-measures/network-news/warwick-university-one-five-

have-seen-someone-collapse-who-requires

Reference: Attitudes to CPR and Public Access Defibrillation: a survey of the UK public.

Resuscitation, 2017;118:e39

www.resuscitation