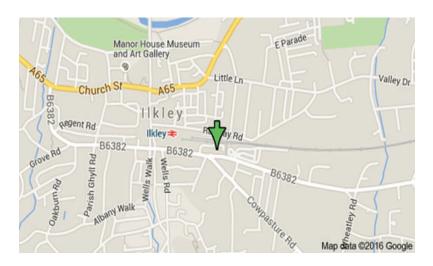

## HOW TO FIND US

Our private car park has very limited spaces and parking is by pre-arrangement only.

General parking in Ilkley can be found in the central car park for a small cost.

Marsel House Stephensons Way Ilkley LS29 8DD