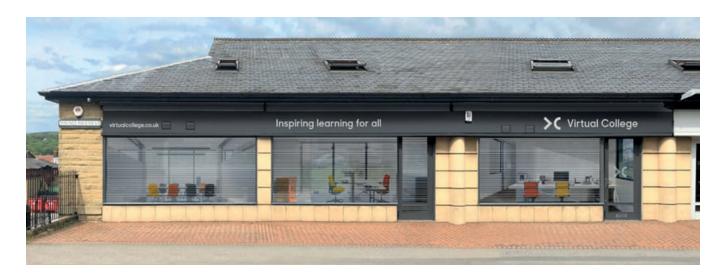

## Marsel House Head Office

Virtual College is located at Marsel House. The entrance to our registered office is via our reception at the rear end. Access is gained through the front of the building along Springs Lane. We are very close to the train station, and we are a 30 minute train ride from Leeds centre station or Bradford Forster Square Station – Ilkley being the final destination. Trains run regularly.