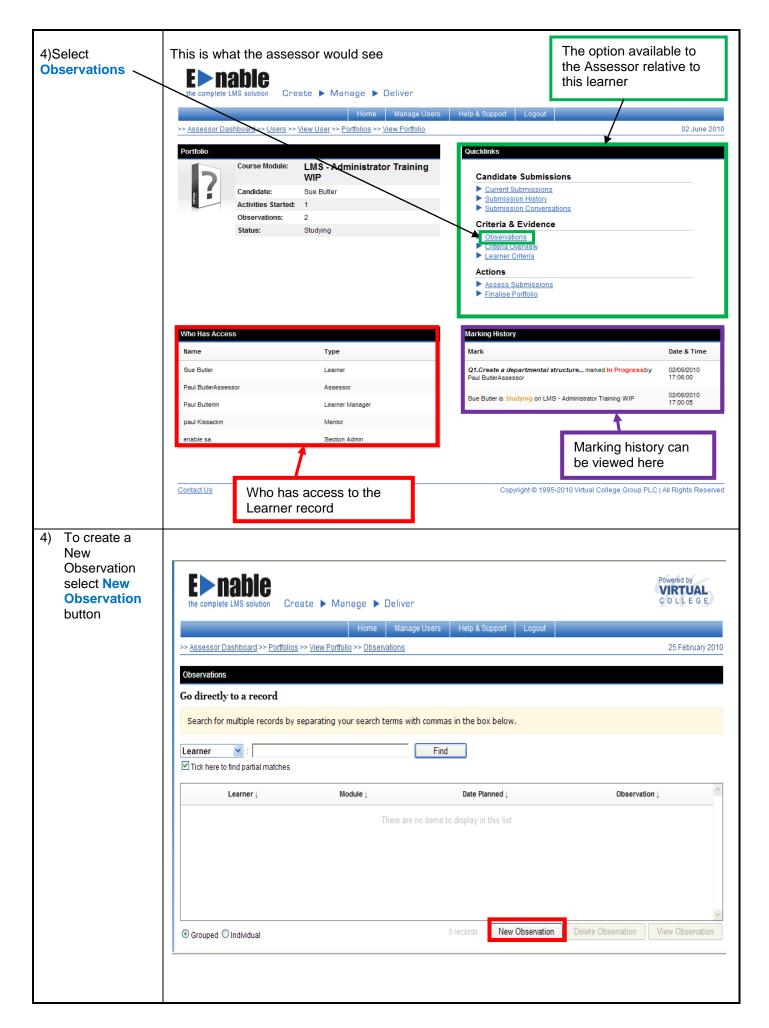

## LMS USER GUIDE

**ASSESSORS VIEW OF E-PORTFOLIOS** 

From the
 Dashboard
 select the
 Portfolios Link

- Select the Portfolio required
- 3) Click View Portfolio

**E**>nable 5) Complete the VIRTUAL Create ▶ Manage ▶ Deliver form and select Home Manage Users Help & Support **Submit** >> <u>Assessor Dashboard</u> >> <u>Portfolios</u> >> <u>View Portfolio</u> >> <u>Observations</u> >> <u>View Observation</u> 25 February 2010 The module / project field is mandatory An observation with no people is a placeholder observation Module / Project LMS - Administrator Training WIP Select one or Learners First Name : more learners to Observe ✓ Sue Paul Butleri Observation Type Observation February 2010 ≥
Two Wed Thu Fri Sat Sun
26 27 28 28 30 31
2 3 4 5 5 7
9 10 11 12 12 14
16 17 18 18 20 21
21 24 25 26 27 28
2 3 4 5 5 7 Planned For Mon 25 1 8 15 22 1 **Select Observation** dates Date Observed 25 1 2 15 22 Observation Text Select criteria that this observation evidences Use and control a local area network ✓ P01 eQuals 408 Networking - Unit 1 Knowledge/Practical Activities Select hardware components for a network ✓ P02 eQuals 408 Networking - Unit 1 Knowledge/Practical Activities ✓ K01 Identify network concepts and terminology -- Activity Module --~ Criteria that this Observation evidences Code ↓ There are no items to display in this list Description File Browse... Upload File Attachment Name File Description Delete File Save Cancel Contact Us 1995-2010 Virtual College Group PLC | All Rights Reserved Relevant Attachments

## Assessors view of a learner portfolio record

 $>> \underline{\mathsf{Assessor\,Dashboard}} >> \underline{\mathsf{Portfolios}} >> \underline{\mathsf{View\,Portfolio}}$ 

25 February 2010

| Candidate Submissions                           |  |
|-------------------------------------------------|--|
| Current Submissions                             |  |
| Submission History                              |  |
| Submission Conversations                        |  |
| 0-141-0 F-11                                    |  |
| Criteria & Evidence  Observations               |  |
|                                                 |  |
| <u>Observations</u>                             |  |
| Observations Criteria Overview                  |  |
| Observations Criteria Overview Learner Criteria |  |

| Who Has Access      |               |  |
|---------------------|---------------|--|
| Name                | Туре          |  |
| Paul Butleri        | Learner       |  |
| Paul ButlerAssessor | Assessor      |  |
| enable sa           | Section Admin |  |