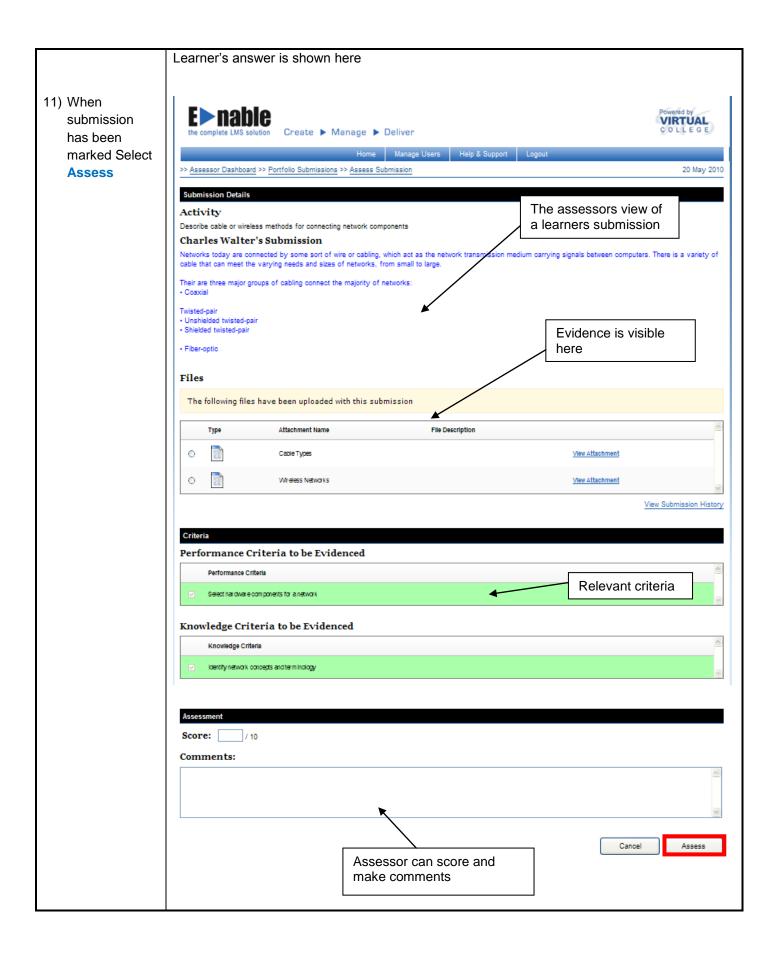

criteria that this observation evidences Use and control a local area network ✓ P01 eQuals 408 Networking - Unit 1 Knowledge/Practical Activities Select hardware components for a network ✓ P02 eQuals 408 Networking - Unit 1 Knowledge/Practical Activities ✓ K01 Identify network concepts and terminology -- Activity Module --~ Criteria that this Observation evidences Code ↓ There are no items to display in this list Description File Browse... Upload File Attachment Name File Description Delete File Save Cancel Contact Us 1995-2010 Virtual College Group PLC | All Rights Reserved Relevant Attachments





9) To mark a submission(s) Select the Mark Submission link



10) Select portfolio submission to mark and click Assess Submission

In this example there is a submission awaiting assessment





## Assessors view of a learner portfolio record

 $>> \underline{\mathsf{Assessor\,Dashboard}} >> \underline{\mathsf{Portfolios}} >> \underline{\mathsf{View\,Portfolio}}$ 

25 February 2010



| Candidate Submissions                           |  |
|-------------------------------------------------|--|
| Current Submissions                             |  |
| Submission History                              |  |
| Submission Conversations                        |  |
| 0-141-0 F-11                                    |  |
| Criteria & Evidence  Observations               |  |
|                                                 |  |
| <u>Observations</u>                             |  |
| Observations Criteria Overview                  |  |
| Observations Criteria Overview Learner Criteria |  |