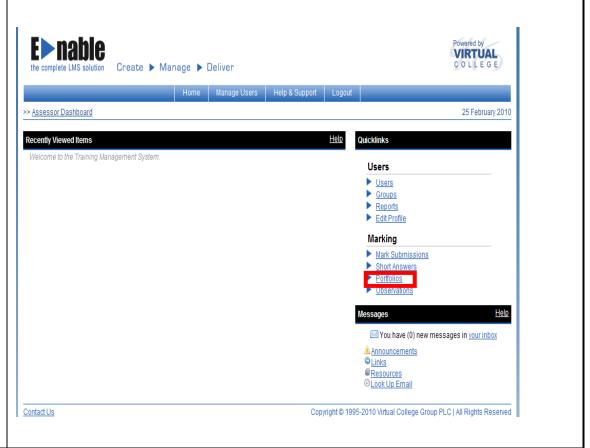

## Assessors view of a learner portfolio record

 $>> \underline{\mathsf{Assessor\,Dashboard}} >> \underline{\mathsf{Portfolios}} >> \underline{\mathsf{View\,Portfolio}}$ 

25 February 2010

| Candidate Submissions                           |  |
|-------------------------------------------------|--|
| Current Submissions                             |  |
| Submission History                              |  |
| Submission Conversations                        |  |
| 0-141-0 F-11                                    |  |
| Criteria & Evidence  Observations               |  |
|                                                 |  |
| <u>Observations</u>                             |  |
| Observations Criteria Overview                  |  |
| Observations Criteria Overview Learner Criteria |  |