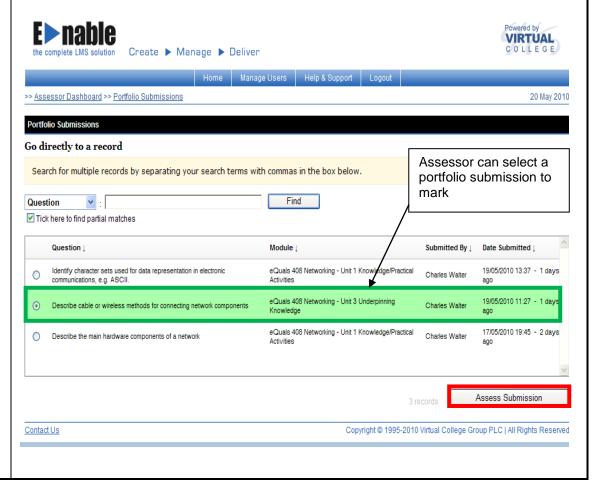

9) To mark a submission(s) Select the Mark Submission link

10) Select portfolio submission to mark and click Assess Submission

In this example there is a submission awaiting assessment