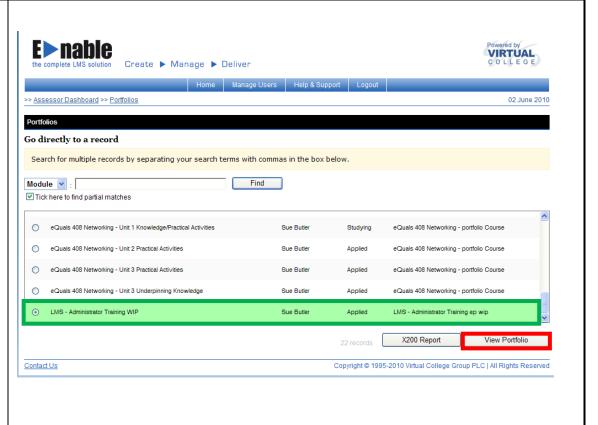

## Assessors view of a learner portfolio record

 $>> \underline{\mathsf{Assessor\,Dashboard}} >> \underline{\mathsf{Portfolios}} >> \underline{\mathsf{View\,Portfolio}}$ 

25 February 2010

| Candidate Submissions                           |  |
|-------------------------------------------------|--|
| Current Submissions                             |  |
| Submission History                              |  |
| Submission Conversations                        |  |
| 0-141-0 F-11                                    |  |
| Criteria & Evidence  Observations               |  |
|                                                 |  |
| <u>Observations</u>                             |  |
| Observations Criteria Overview                  |  |
| Observations Criteria Overview Learner Criteria |  |