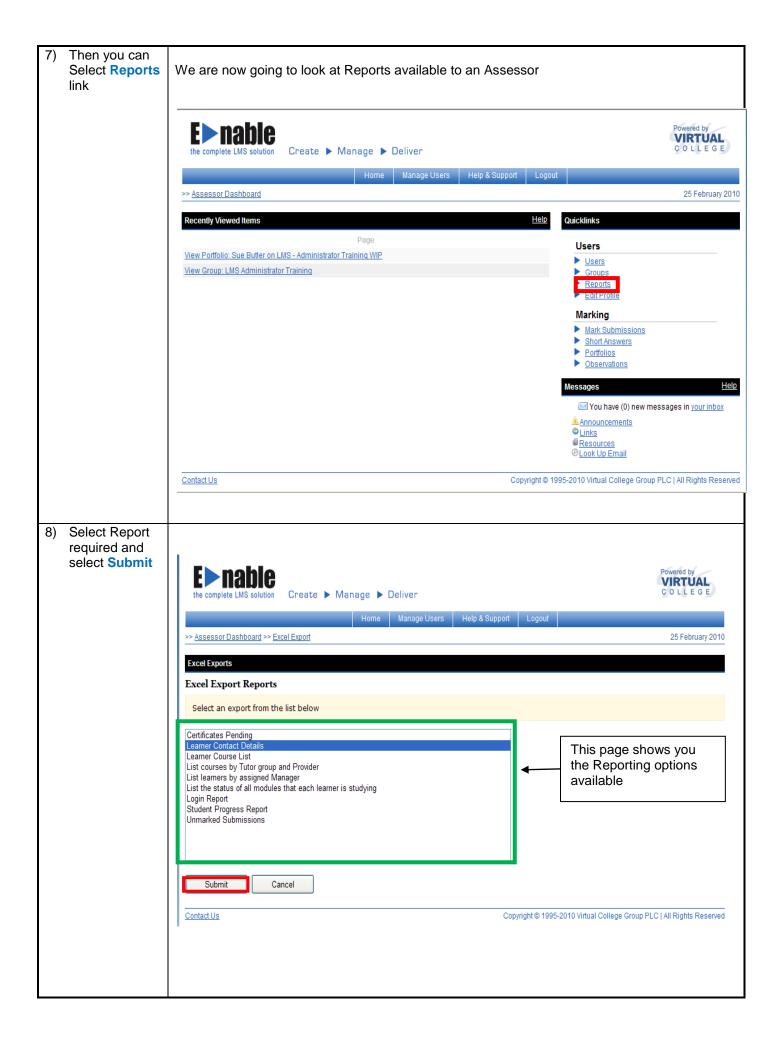

## LMS USER GUIDE

**ASSESSORS VIEW OF E-PORTFOLIOS** 

From the
 Dashboard
 select the
 Portfolios Link

- Select the Portfolio required
- 3) Click View Portfolio

**E**>nable 5) Complete the VIRTUAL Create ▶ Manage ▶ Deliver form and select Home Manage Users Help & Support **Submit** >> <u>Assessor Dashboard</u> >> <u>Portfolios</u> >> <u>View Portfolio</u> >> <u>Observations</u> >> <u>View Observation</u> 25 February 2010 The module / project field is mandatory An observation with no people is a placeholder observation Module / Project LMS - Administrator Training WIP Select one or Learners First Name : more learners to Observe ✓ Sue Paul Butleri Observation Type Observation February 2010 ≥
Two Wed Thu Fri Sat Sun
26 27 28 28 30 31
2 3 4 5 5 7
9 10 11 12 12 14
16 17 18 18 20 21
21 24 25 26 27 28
2 3 4 5 5 7 Planned For Mon 25 1 8 15 22 1 **Select Observation** dates Date Observed 25 1 2 15 22 Observation Text Select criteria that this observation evidences Use and control a local area network ✓ P01 eQuals 408 Networking - Unit 1 Knowledge/Practical Activities Select hardware components for a network ✓ P02 eQuals 408 Networking - Unit 1 Knowledge/Practical Activities ✓ K01 Identify network concepts and terminology -- Activity Module --~ Criteria that this Observation evidences Code ↓ There are no items to display in this list Description File Browse... Upload File Attachment Name File Description Delete File Save Cancel Contact Us 1995-2010 Virtual College Group PLC | All Rights Reserved Relevant Attachments