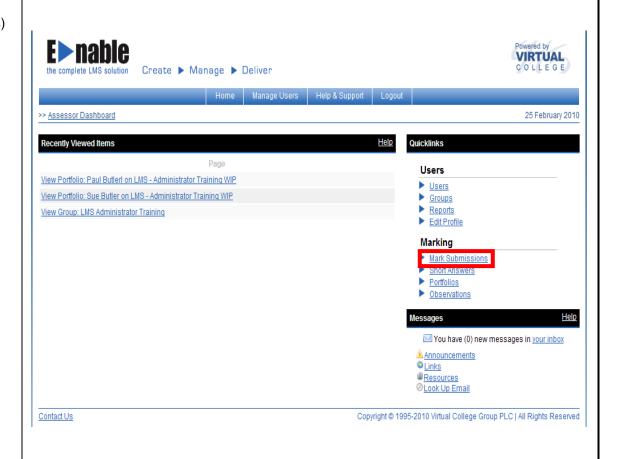

9) To mark a submission(s) Select the Mark Submission link

10) Select portfolio submission to mark and click Assess Submission

In this example there is a submission awaiting assessment