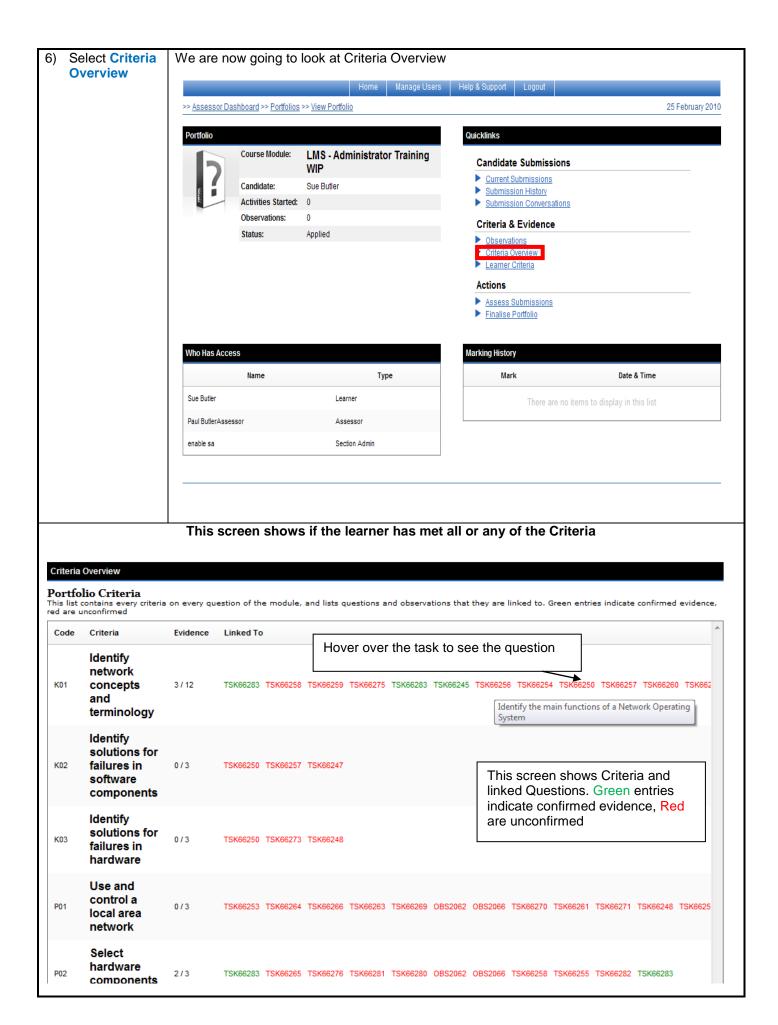

## Assessors view of a learner portfolio record

 $>> \underline{\mathsf{Assessor\,Dashboard}} >> \underline{\mathsf{Portfolios}} >> \underline{\mathsf{View\,Portfolio}}$ 

25 February 2010

| Candidate Submissions                           |  |
|-------------------------------------------------|--|
| Current Submissions                             |  |
| Submission History                              |  |
| Submission Conversations                        |  |
| 0-141-0 F-11                                    |  |
| Criteria & Evidence  Observations               |  |
|                                                 |  |
| <u>Observations</u>                             |  |
| Observations Criteria Overview                  |  |
| Observations Criteria Overview Learner Criteria |  |