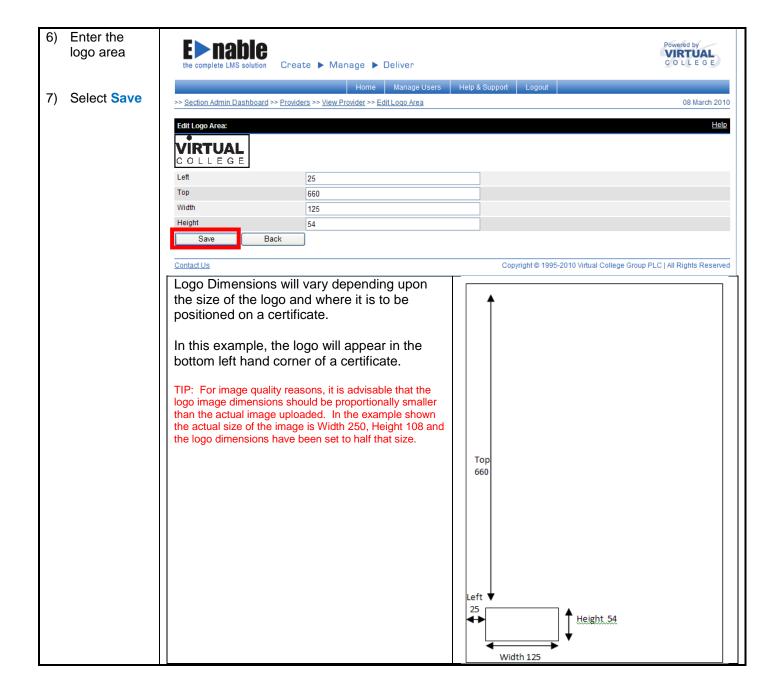

## **CREATING PROVIDERS**

**INFORMATION –** Courses that are delivered via the Learning Management System are often obtained from various providers. For example, e-learning courses may be provided by Virtual College, Induction Training may be provided "In House" and learners may also attend off-line courses at a local college. Provider functionality allows Section Administrators to create Providers in the LMS so that the provider details can be included on course information. Provider logos can also be uploaded and these can then be included on certificates if appropriate.